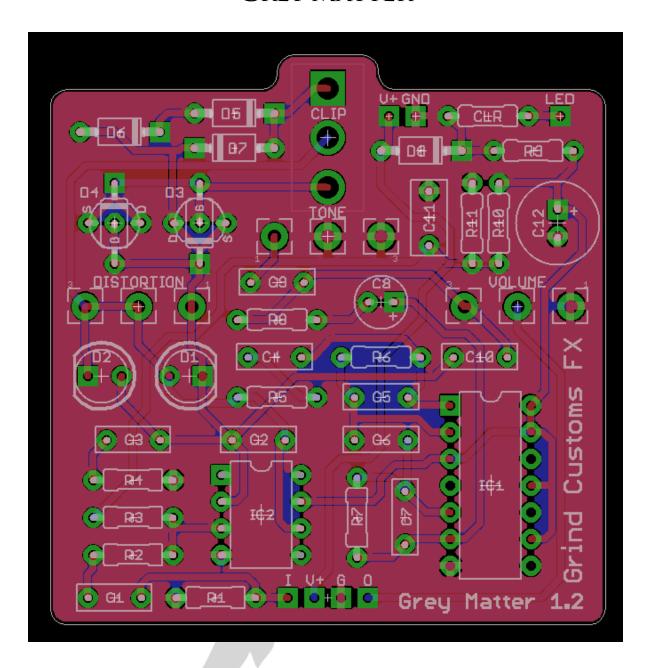

### WWW.GRINDCUSTOMSFX.COM

| R1  | 1M   | C1  | 2N2  | D1-D2      | LED    |
|-----|------|-----|------|------------|--------|
| R2  | 14K7 | C2  | 100P | D3-D7      | 1N914? |
| R3  | 470K | C3  | 47N  | D8         | 1N5817 |
| R4  | 4K7  | C4  | 10N  |            |        |
| R5  | 200K | C5  | 100P | IC1        | 4069N  |
| R6  | 470K | C6  | 47N  | IC2        | TL071P |
| R7  | 1M   | C7  | 100P |            |        |
| R8  | 10K  | C8  | 4u7  | DISTORTION | A1M    |
| R9  | 100R | C9  | 22N  | Tone       | A50K   |
| R10 | 1M   | C10 | 15P  | Volume     | A50K   |
| R11 | 1M   | C11 | 100N |            |        |
| CLR | 4K7  | C12 | 100U | CLIP       | SPDT   |
|     |      |     |      |            | ON/ON  |