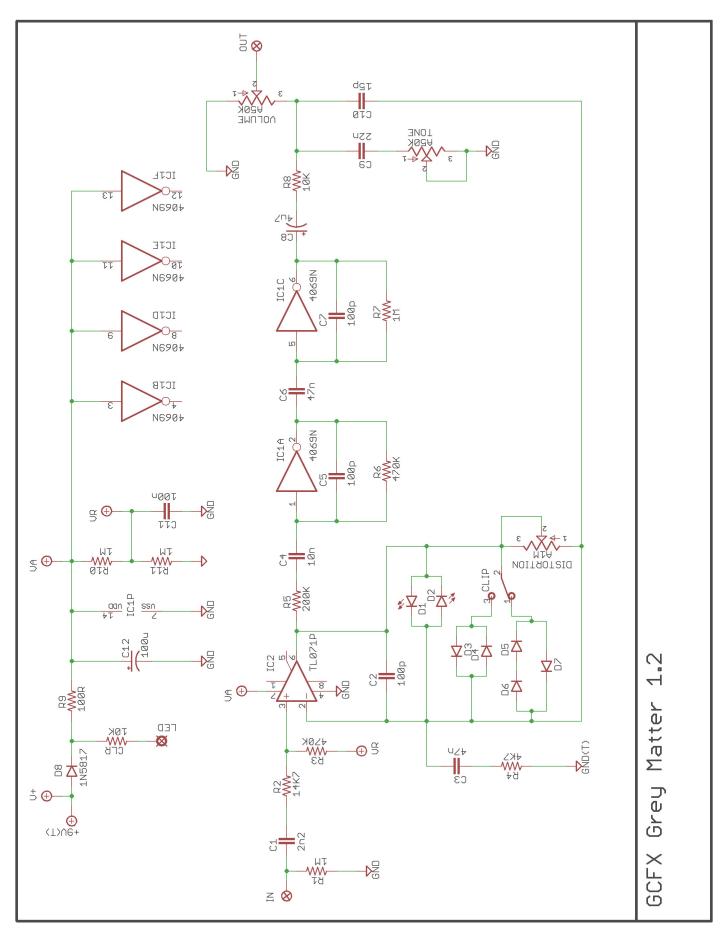

#### **OVERVIEW**

This effect is based on the Stone Grey distortion with added clipping options.

Standard clipping are the ubiquitous 1N914s, but we've added pads to allow you to swap out a pair of those with some jfets, should the urge take you to do so.

### WWW.GRINDCUSTOMSFX.COM

| R1  | 1M   | C1  | 2N2  | D1-D2      | LED    |
|-----|------|-----|------|------------|--------|
| R2  | 14K7 | C2  | 100P | D3-D7      | 1N914? |
| R3  | 470K | C3  | 47N  | D8         | 1N5817 |
| R4  | 4K7  | C4  | 10N  |            |        |
| R5  | 200K | C5  | 100P | IC1        | 4069N  |
| R6  | 470K | C6  | 47N  | IC2        | TL071P |
| R7  | 1M   | C7  | 100P |            |        |
| R8  | 10K  | C8  | 4u7  | DISTORTION | A1M    |
| R9  | 100R | C9  | 22N  | Tone       | A50K   |
| R10 | 1M   | C10 | 15P  | Volume     | A50K   |
| R11 | 1M   | C11 | 100N |            |        |
| CLR | 4K7  | C12 | 100U | CLIP       | SPDT   |
|     |      |     |      |            | ON/ON  |