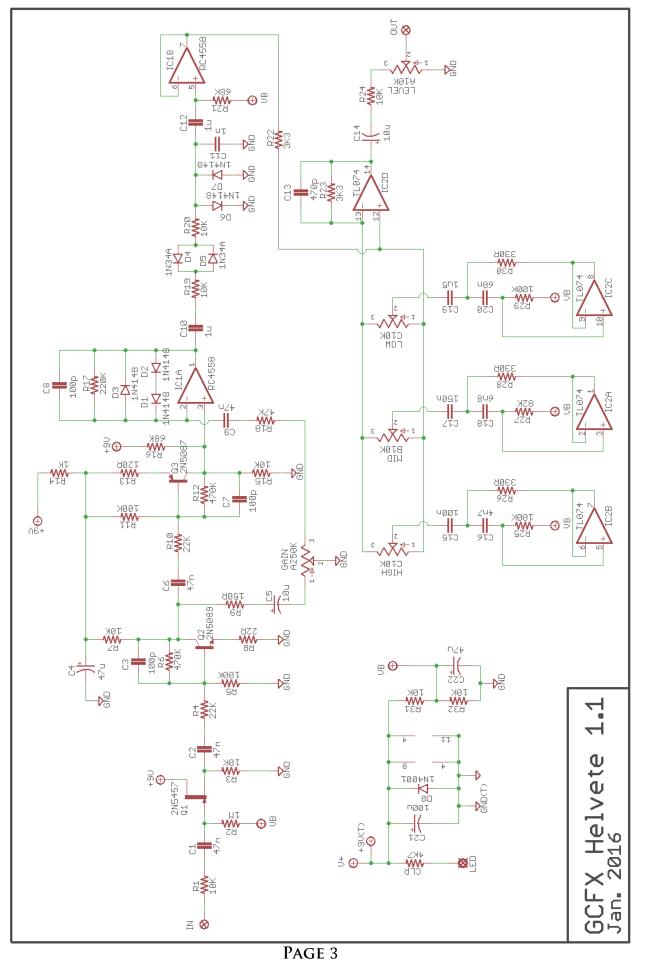

The Helvete is THE pedal of Swedish black metal nightmares, with an added mid pot.

PCB layout by the entity known as Chuckbuick.

WWW.GRINDCUSTOMSFX.COM

| BOM |      |     |      |       |        |
|-----|------|-----|------|-------|--------|
| R1  | 10к  | C1  | 47N  | Q1    | 2n5457 |
| R2  | 1M   | C2  | 47N  | Q2    | 2n5089 |
| R3  | 10к  | C3  | 100р | Q3    | 2n5087 |
| R4  | 22к  | C4  | 47U  |       |        |
| R5  | 100к | C5  | 10U  | D1    | 1n4148 |
| R6  | 470К | C6  | 47N  | D2    | 1n4148 |
| R7  | 10к  | C7  | 100p | D3    | 1n4148 |
| R8  | 22r  | C8  | 100p | D4    | 1n34a  |
| R9  | 150r | C9  | 47N  | D5    | 1n34a  |
| R10 | 22К  | C10 | 1U   | D6    | 1n4148 |
| R11 | 100к | C11 | 1N   | D7    | 1n4148 |
| R12 | 470K | C12 | 1U   | D8    | 1n4001 |
| R13 | 120r | C13 | 470p |       |        |
| R14 | 1К   | C14 | 10U  | IC1   | RC4558 |
| R15 | 10к  | C15 | 100N | IC2   | TL074  |
| R16 | 68K  | C16 | 4N7  |       |        |
| R17 | 220к | C17 | 150N | Level | А10К   |
| R18 | 47К  | C18 | 6N8  | GAIN  | A250K  |
| R19 | 10к  | C19 | 105  | High  | С10К   |
| R20 | 10к  | C20 | 68N  | Mid   | В10К   |
| R21 | 68K  | C21 | 100U | LOW   | С10К   |
| R22 | 3к3  | C22 | 47U  |       |        |
| R23 | 3к3  |     |      |       |        |
| R24 | 10к  |     |      |       |        |
| R25 | 100к |     |      |       |        |
| R26 | 330r |     |      |       |        |
| R27 | 82K  |     |      |       |        |
| R28 | 330R |     |      |       |        |
| R29 | 100К |     |      |       |        |
| R30 | 330R |     |      |       |        |
| R31 | 10K  |     |      |       |        |
| R32 | 10K  |     |      |       |        |
| CLR | 4K7  |     | I    |       |        |