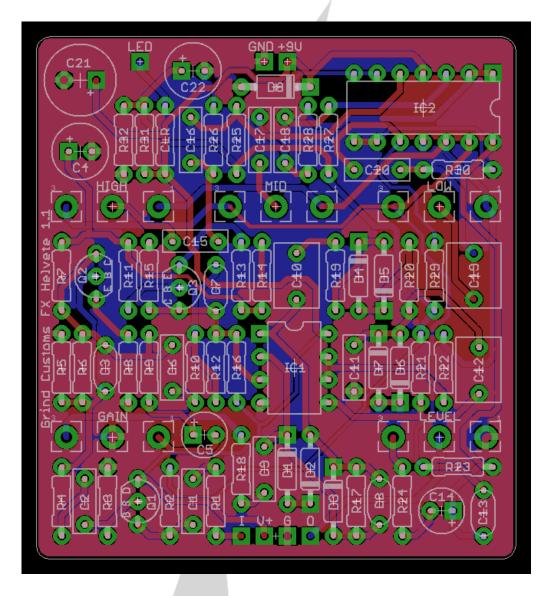

The Helvete is THE pedal of Swedish black metal nightmares, with an added mid pot.

PCB layout by the entity known as Chuckbuick.

WWW.GRINDCUSTOMSFX.COM

| BOM |      |     |      |       |        |
|-----|------|-----|------|-------|--------|
| R1  | 10к  | C1  | 47N  | Q1    | 2n5457 |
| R2  | 1M   | C2  | 47N  | Q2    | 2n5089 |
| R3  | 10к  | C3  | 100р | Q3    | 2n5087 |
| R4  | 22к  | C4  | 47U  |       |        |
| R5  | 100к | C5  | 10U  | D1    | 1n4148 |
| R6  | 470К | C6  | 47N  | D2    | 1n4148 |
| R7  | 10к  | C7  | 100p | D3    | 1n4148 |
| R8  | 22r  | C8  | 100p | D4    | 1n34a  |
| R9  | 150r | C9  | 47N  | D5    | 1n34a  |
| R10 | 22К  | C10 | 1U   | D6    | 1n4148 |
| R11 | 100к | C11 | 1N   | D7    | 1n4148 |
| R12 | 470K | C12 | 1U   | D8    | 1n4001 |
| R13 | 120r | C13 | 470p |       |        |
| R14 | 1К   | C14 | 10U  | IC1   | RC4558 |
| R15 | 10к  | C15 | 100N | IC2   | TL074  |
| R16 | 68K  | C16 | 4N7  |       |        |
| R17 | 220к | C17 | 150N | Level | А10К   |
| R18 | 47К  | C18 | 6N8  | GAIN  | A250K  |
| R19 | 10к  | C19 | 105  | High  | С10К   |
| R20 | 10к  | C20 | 68N  | Mid   | В10К   |
| R21 | 68K  | C21 | 100U | LOW   | С10К   |
| R22 | 3к3  | C22 | 47U  |       |        |
| R23 | 3к3  |     |      |       |        |
| R24 | 10к  |     |      |       |        |
| R25 | 100к |     |      |       |        |
| R26 | 330r |     |      |       |        |
| R27 | 82K  |     |      |       |        |
| R28 | 330R |     |      |       |        |
| R29 | 100К |     |      |       |        |
| R30 | 330R |     |      |       |        |
| R31 | 10K  |     |      |       |        |
| R32 | 10K  |     |      |       |        |
| CLR | 4K7  |     | I    |       |        |

WWW.GRINDCUSTOMSFX.COM

WWW.GRINDCUSTOMSFX.COM

This PCB was designed using our standard 1590B/125B layout.

Guide drill templates: