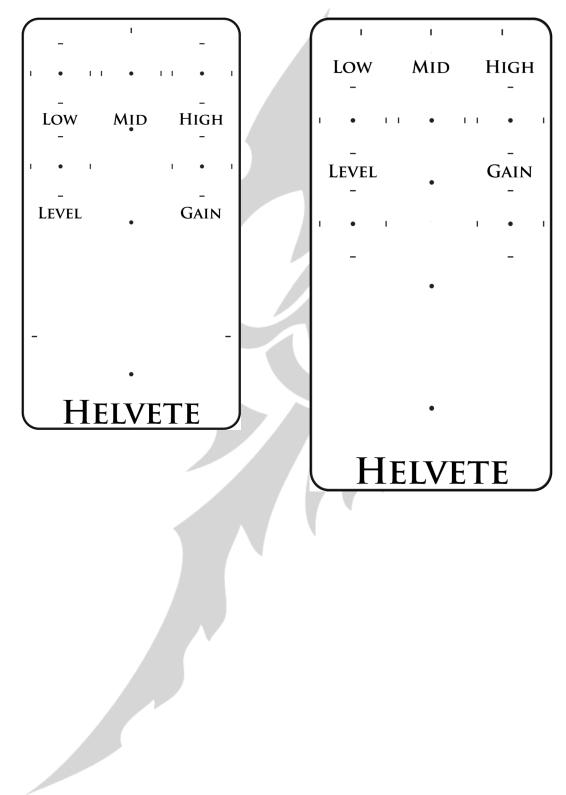

WWW.GRINDCUSTOMSFX.COM

WWW.GRINDCUSTOMSFX.COM

This PCB was designed using our standard 1590B/125B layout.

Guide drill templates: