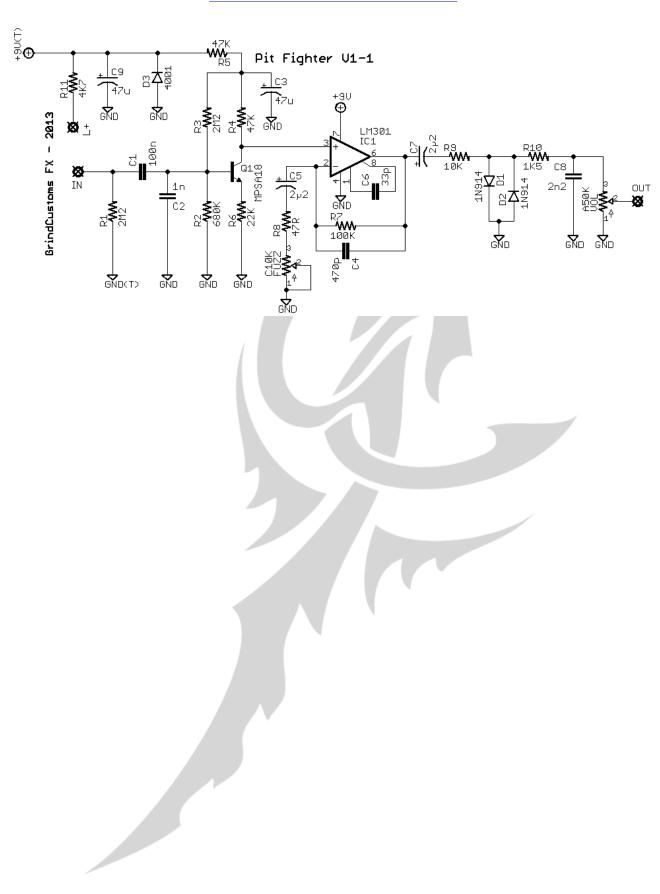

## PIT FIGHTER

| R1 2  | M2  | C1 | 100N | D1-D2  | 1N914  |
|-------|-----|----|------|--------|--------|
| R2 68 | 80K | C2 | 1N   | D3     | 1N4001 |
| R3 2  | M2  | C3 | 47U  | IC1    | LM301  |
| R4 4' | 7K  | C4 | 470P | FUZZ   | C10K   |
| R5 4' | 7K  | C5 | 2.2U | VOLUME | A50K   |
| R6 22 | 2K  | C6 | 33P  | Q1     | MPSA18 |
| R7 10 | 00K | C7 | 2.2U |        |        |
| R8 4' | 7R  | C8 | 2N2  |        |        |
| R9 10 | 0K  | C9 | 47U  |        |        |
| R10 1 | K5  |    |      |        |        |
| R11 C | CLR |    |      |        |        |

#### **HISTORY**

Based on a Roger Mayer Spitfire, layout by Forrest. It started out as a straight up clone but then Rej started to fool with it, changed some values and other components to make it more aggressive.