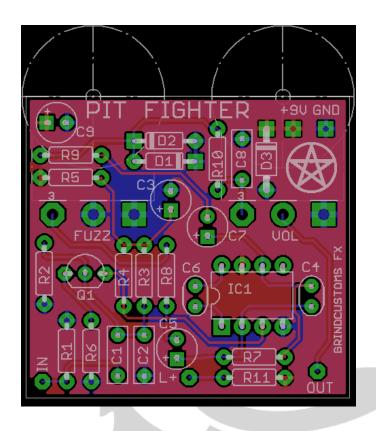

## PIT FIGHTER

| R1 2  | M2  | C1 | 100N | D1-D2  | 1N914  |
|-------|-----|----|------|--------|--------|
| R2 68 | 80K | C2 | 1N   | D3     | 1N4001 |
| R3 2  | M2  | C3 | 47U  | IC1    | LM301  |
| R4 4' | 7K  | C4 | 470P | FUZZ   | C10K   |
| R5 4' | 7K  | C5 | 2.2U | VOLUME | A50K   |
| R6 22 | 2K  | C6 | 33P  | Q1     | MPSA18 |
| R7 10 | 00K | C7 | 2.2U |        |        |
| R8 4' | 7R  | C8 | 2N2  |        |        |
| R9 10 | 0K  | C9 | 47U  |        |        |
| R10 1 | K5  |    |      |        |        |
| R11 C | CLR |    |      |        |        |