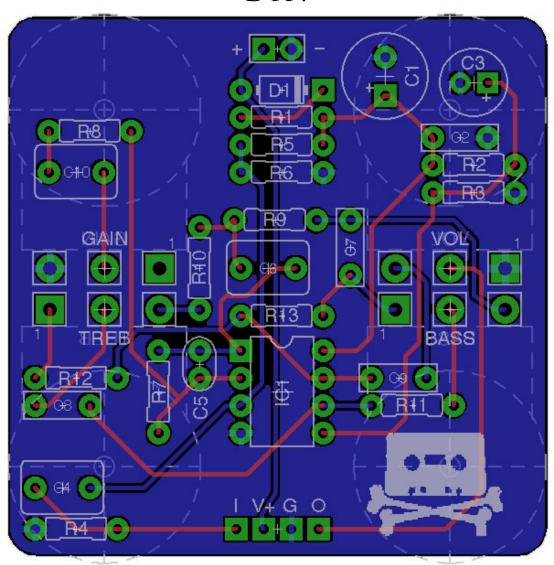

## BOM

| R1  | 100R | C1  | 100U | D1     | 1N5817 |
|-----|------|-----|------|--------|--------|
| R2  | 10K  | C2  | 100N | IC1    | 4558   |
| R3  | 10K  | C3  | 47U  |        |        |
| R4  | 1M   | C4  | 1U   | GAIN   | B25K   |
| R5  | 100K | C5  | 10P  | BASS   | B100K  |
| R6  | 100K | C6  | 1U   | TREBLE | B500K  |
| R7  | 470K | C7  | 47N  | VOLUME | B100K  |
| R8  | 470R | C8  | 4.7N |        |        |
| R9  | 10K  | C9  | 47N  |        |        |
| R10 | 3K6  | C10 | 1U   |        |        |
| R11 | 10K  |     |      |        |        |
| R12 | 3K6  |     |      |        |        |
| R13 | 10K  |     |      |        |        |