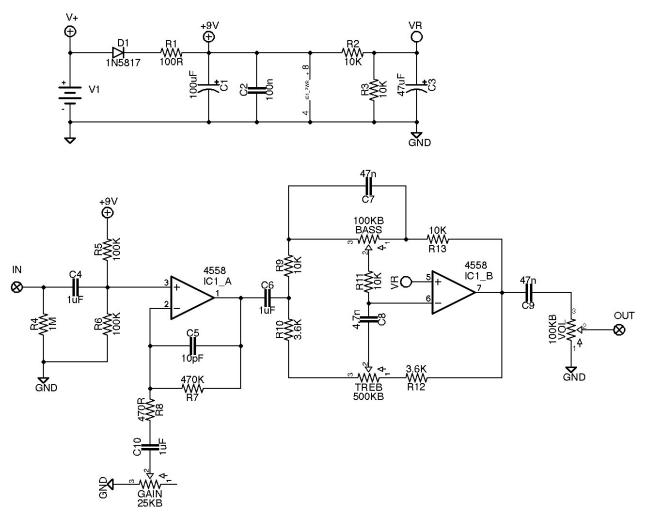

designs out there, but also just a damned versatile and sweet sounding effect.

# **JUANSOLOFX**

#### STOMPAGE.JUANSOLO.CO.UK

## BOM

| R1  | 100R | C1  | 100U | D1     | 1N5817 |
|-----|------|-----|------|--------|--------|
| R2  | 10K  | C2  | 100N | IC1    | 4558   |
| R3  | 10K  | C3  | 47U  |        |        |
| R4  | 1M   | C4  | 1U   | GAIN   | B25K   |
| R5  | 100K | C5  | 10P  | BASS   | B100K  |
| R6  | 100K | C6  | 1U   | TREBLE | B500K  |
| R7  | 470K | C7  | 47N  | VOLUME | B100K  |
| R8  | 470R | C8  | 4.7N |        |        |
| R9  | 10K  | C9  | 47N  |        |        |
| R10 | 3K6  | C10 | 1U   |        |        |
| R11 | 10K  |     |      |        |        |
| R12 | 3K6  |     |      |        |        |
| R13 | 10K  |     |      |        |        |

## **SCHEMATIC**