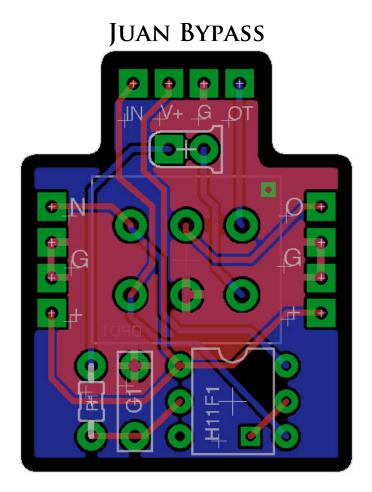

#### **OVERVIEW**

Juan bypass to rule them all...

This is essentially a Lumen that's been re-arranged to work with how I build pedals and to be more multi-friendly.

#### **NOTES**

The footswitch is the rather verbosely titled Taiwan Alpha SF12011F-0202-20R-L-011 DPDT Latching Action Foot Switch.

I get them from Rapid Electronics in the UK here: Alpha Footswitch