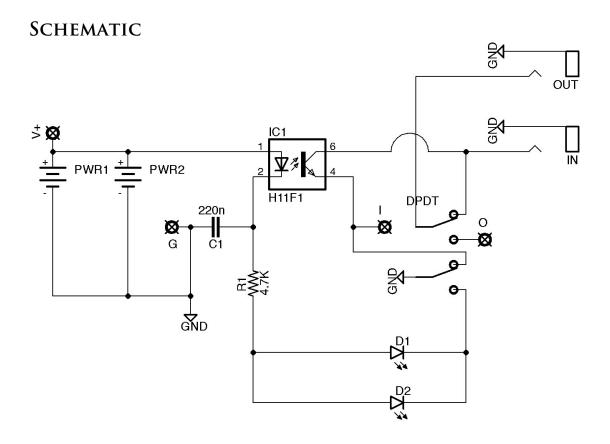

#### **OVERVIEW**

Juan bypass to rule them all...

This is essentially a Lumen that's been re-arranged to work with how I build pedals and to be more multi-friendly.

#### **NOTES**

The footswitch is the rather verbosely titled Taiwan Alpha SF12011F-0202-20R-L-011 DPDT Latching Action Foot Switch.

I get them from Rapid Electronics in the UK here: Alpha Footswitch