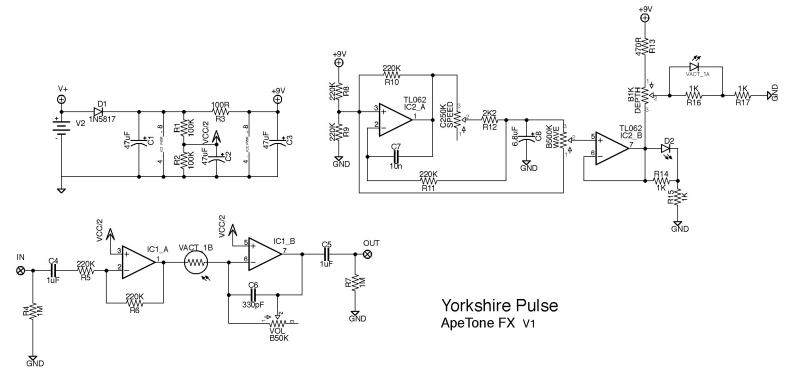

## SCHEMATIC

# JUANSOLOFX STOMPAGE.JUANSOLO.CO.UK

| BOM |     |      |    |      |        |                |
|-----|-----|------|----|------|--------|----------------|
|     | R1  | 100K | C1 | 47U  | D1     | 1N5817         |
|     | R2  | 100K | C2 | 47U  | D2     | LED (OPTIONAL) |
|     | R3  | 100R | C3 | 47U  | IC1    | TL072          |
|     | R4  | 1M   | C4 | 1U   | IC2    | TL062          |
|     | R5  | 220K | C5 | 1U   | VACT1  | VTL5C3         |
|     | R6  | 220K | C6 | 330p |        |                |
|     | R7  | 1M   | C7 | 10N  | Speed  | C250K          |
|     | R8  | 220K | C8 | 6.8U | WAVE   | B500K          |
|     | R9  | 220K |    |      | Depth  | B1K            |
|     | R10 | 220K |    |      | Volume | B50K           |
|     | R11 | 220K |    |      |        |                |
|     | R12 | 2K2  |    |      |        |                |
|     | R13 | 470R |    |      |        |                |
|     | R14 | 1K   |    |      |        |                |
|     | R15 | 1K   |    |      |        |                |
|     | R16 | 1K   |    |      |        |                |
|     | R17 | 1K   |    |      |        |                |