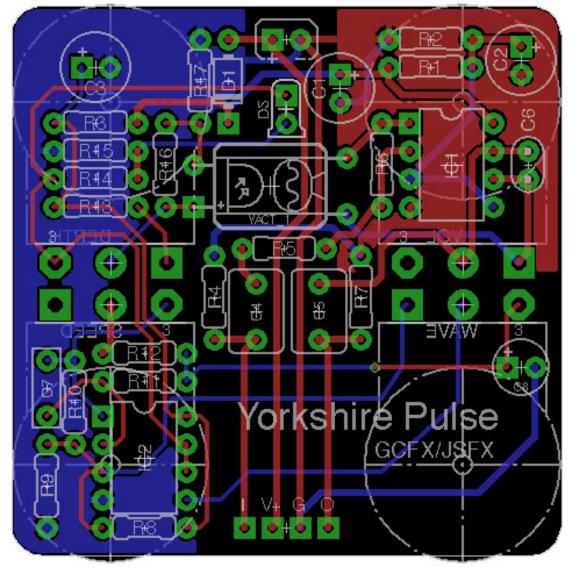

# JUANSOLOFX STOMPAGE.JUANSOLO.CO.UK

| BOM |     |      |    |      |        |                |
|-----|-----|------|----|------|--------|----------------|
|     | R1  | 100K | C1 | 47U  | D1     | 1N5817         |
|     | R2  | 100K | C2 | 47U  | D2     | LED (OPTIONAL) |
|     | R3  | 100R | C3 | 47U  | IC1    | TL072          |
|     | R4  | 1M   | C4 | 1U   | IC2    | TL062          |
|     | R5  | 220K | C5 | 1U   | VACT1  | VTL5C3         |
|     | R6  | 220K | C6 | 330p |        |                |
|     | R7  | 1M   | C7 | 10N  | Speed  | C250K          |
|     | R8  | 220K | C8 | 6.8U | WAVE   | B500K          |
|     | R9  | 220K |    |      | Depth  | B1K            |
|     | R10 | 220K |    |      | Volume | B50K           |
|     | R11 | 220K |    |      |        |                |
|     | R12 | 2K2  |    |      |        |                |
|     | R13 | 470R |    |      |        |                |
|     | R14 | 1K   |    |      |        |                |
|     | R15 | 1K   |    |      |        |                |
|     | R16 | 1K   |    |      |        |                |
|     | R17 | 1K   |    |      |        |                |